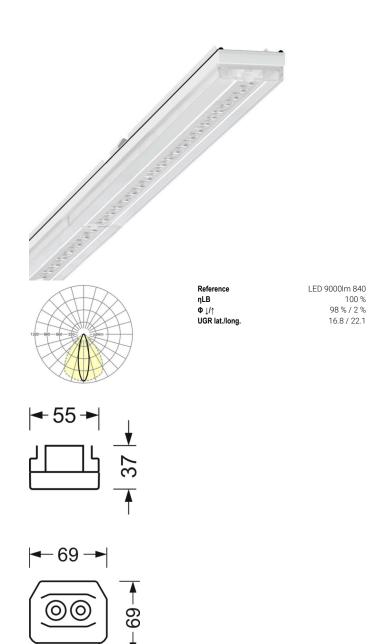

## LIGHTING TECHNOLOGY

| Placement                     | LED, Colour rendering/Light colour CRI ≥<br>80 / 4000K                              |
|-------------------------------|-------------------------------------------------------------------------------------|
| Colour tolerance (MacAdam)    | 3SDCM                                                                               |
| Nominal luminous flux         | 9515lm                                                                              |
| LED service life              | 50000h L80/B10 (Tq 35°C), 70000h<br>L80/B50 (Tq 35°C), 100000h L80/B50<br>(Tq 30°C) |
| Luminaire luminous efficiency | 184lm/W                                                                             |
| Beam angle                    | 25° (C0) / 100 ° (C90)                                                              |
| UGR lat./long.                | 16.8 / 22.1                                                                         |
|                               |                                                                                     |

# **MECHANICS**

| Housing colour Dimensions (LxWxH/DxH) |         | traffic white RAL 9016                             |  |
|---------------------------------------|---------|----------------------------------------------------|--|
|                                       |         | 2299mm x 55mm x 37mm                               |  |
| Weight (net)                          |         | 2.2kg                                              |  |
| Type of installation                  |         | Mounting rail system installation, Light structure |  |
| Dimensions                            | 3       |                                                    |  |
| L                                     | 2299 mm | Length                                             |  |
| В                                     | 55 mm   | Width                                              |  |

37 mm